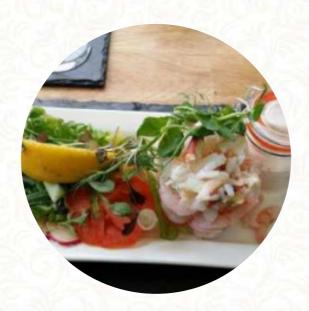

## Michelle's Menu

Main courses

**CRAB** 

Fish dishes

**FISH** 

Zuppe - Suppen

**ZUPPA DI PESCE** 

**Drinks** 

These types of dishes are being served

LAMB SALAD FISH

Ingredients Used

SEAFOOD HADDOCK DUCK

SCALLOPS

**BEEF** 