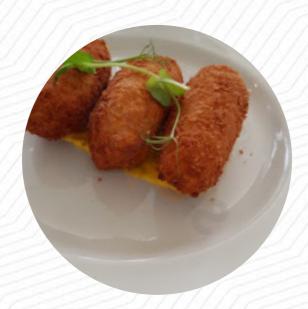

a beautiful aspekt of the riverfront. a good old-fashioned British pub offers a decent menu well cooked. very good friendly service. good value and worth a visit, as many parks opposite. not good for limited mobility as steps to access and interior on different levels <u>read more</u>. A journey through Great Britain without getting on a plane is easily possible when it comes to culinary delights: The Magpie in Sunbury traditionally shines for instance with *Fish and Chips*, mashed potatoes or roast with Yorkshire Pudding and as dessert a delicious Trifle, You can also unwind at the bar with a **cool beer** or other alcoholic and non-alcoholic drinks. You can also look forward to tasty vegetarian cuisine, Naturally, you can't miss out on the <u>fine burgers</u>, which are accompanied by sides like fries, salads, or wedges offered.