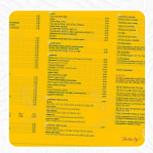

## Pepe Cafe Menukaart

**Dranken** 

**BIER** 

**Mexicaanse Gerechten** 

**FAJITA'S** 

Warme Dranken

**KOFFIE** 

**Schnitzel** 

CORDON BLAUW

**SCHNITZEL** 

Gebruikte Ingrediënten

**RUNDVLEES** 

**VARKENSVLEES** 

**SPEK** 

**KAAS** 

Dit Soort Gerechten Worden Geserveerd

**HAMBURGER** 

**VLEES** 

**NOEDELS** 

**SOEP** 

**PASTA** 

**SPAGHETTI** 