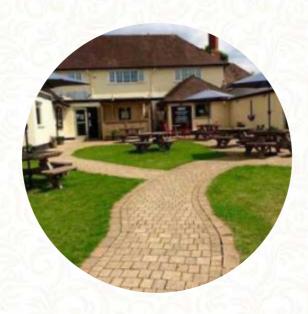

## The Anchor

60 Ham Green, Pill I-BS20 0HB, United Kingdom

**Opening Hours:** 

Monday 12:00 -23:00 Tuesday 12:00 -23:00 Wednesday 12:00 -23:00 Thursday 12:00 -23:00 Friday 12:00 -23:00 Saturday 12:00 -23:00 Sunday 12:00 -23:00