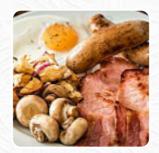

# These Types Of Dishes Are Being Served

**ICE CREAM** 

**MEAT** 

**PASTA** 

**LAMB** 

**TURKEY** 

**ROAST BEEF** 