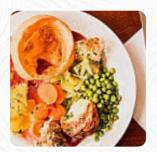

# These Types Of Dishes Are Being Served

**ICE CREAM** 

**MEAT** 

**PASTA** 

**LAMB** 

**TURKEY** 

**ROAST BEEF** 