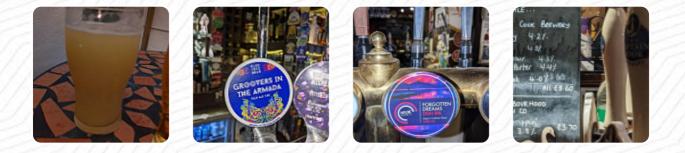

that's a nice pub. a good trinkkneipe with beautiful selection of beer, among them their own brew. beautiful fire on and pleasant drinking ambiente. open microfon on dos, quiznacht on wed. Live music sometimes. no eating just good beer. <u>read more</u>. When the weather is pleasant you can also eat and drink outside. The White Swan from Middlesbrough is a good option for a bar if you want to have <u>a beer after work</u> and hang out with friends, Moreover, the menu of this gastropub offers a good and especially comprehensive diversity of beers from the region and the world that are definitely worth a try. Of course, we must not forget the large selection of **coffee and tea specialties** in this restaurant. The White Swan Menu