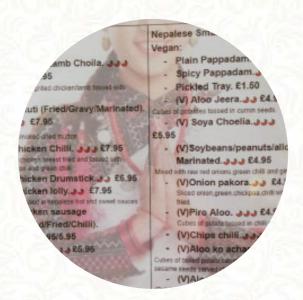

### Namaste Momo Menu

https://menulist.menu
392 London Rd, Reading I-, United Kingdom
+441189669609 - https://namastemomonepalese.com/









A <u>complete menu of Namaste Momo</u> from Reading covering all **16** courses and drinks can be found here on the card. For *changing offers*, please get in touch via phone or use the contact details provided on the website. What <u>Lijo Chacko</u> likes about Namaste Momo:

One of the frequently visited Nepalese restaurants. If you are Asian living Woodley then Namaste Momo is a very good option. Very hospitable place. Food is good. Con- Options of cocktail for ladies and Beers are less. Even though some of the liquor is available for cocktail but they somehow don't make them. Parking: Parking available infront of the eatery. Street parking