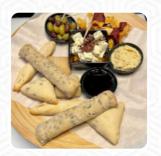

B.L.T.

These Types Of Dishes Are Being Served

SOUP

**PANINI** 

**TOSTADAS** 

**SALAD** 

**BREAD** 

**Ingredients Used** 