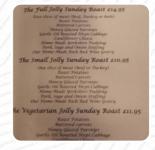

## The Jolly Sailor Inn Menu

**Pasta** 

**RAVIOLI** 

**Starters & Salads** 

**FRENCH FRIES** 

**Appetizer** 

**LOADED FRIES** 

**Fish** 

**SEA BASS** 

**Dessert** 

**BOOZA** 

**Hot Drinks** 

**TEA** 

**Mexican-American Food** 

**EMPANADAS** 

**Main Courses** 

**LASAGNA** 

**NACHOS** 

**Drinks** 

**BEER** 

**DRINKS** 

**Restaurant Category** 

**BAR** 

**VEGAN** 

**MEXICAN** 

Ingredients Used

**CHEESE** 

**CHICKEN BREAST** 

**SALMON** 

These Types Of Dishes Are Being Served

**BURGER** 

**TAPAI** 

**DESSERTS** 

**MEAT** 

**CHICKEN** 

**FISH** 

**PIZZA** 