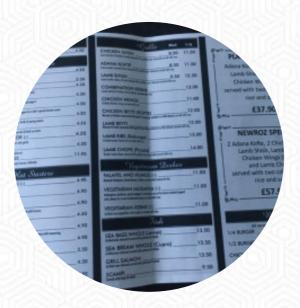

## Newroz Kitchen Menu

<u>https://menulist.menu</u> 6/8 Rosemary Road, Clacton-on-Sea I-, United Kingdom +441255235112 - https://www.newrozkitchen.co.uk/

A complete menu of Newroz Kitchen from Clacton-on-Sea covering all **16** courses and drinks can be found here on the menu. For <u>seasonal or weekly deals</u>, please get in touch via phone or use the contact details provided on the website. What <u>Ingrida Grigaitiene</u> likes about Newroz Kitchen:

Oriental dishes

FALAFEL

Starters & Salads

WINGS

Chicken CHICKENWINGS

**Fish** GRILLED SALMON

Halloumi halloumi

Main Course

SEA BASS

Beilagen und Saucen

DIPS

**Drinks** 

**Ingredients Used** KING PRAWNS

These types of dishes are being served

LAMB

Main courses Calamari RIBS

**Condiments and Sauces** 

HUMMUS PRAWNS