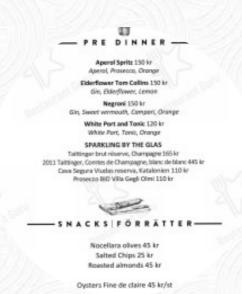

## Stadsvakten Meny

Alkoholhaltiga Drycker

**CHAMPAGNE** 

Varmrätter

**LÄNDSTYCKE** 

Hamburgare

**OSTBURGARE** 

Sidorätter

**SMOLK** 

**Drycker** 

ÖL

Ris

**RISOTTO** 

Förrätter & Sallader

**POMMES FRITES** 

**Fisk** 

**HAVSABBORRE** 

**Biffar** 

**RIBEYE BIFF** 

Varma Drycker

**KAFFE** 

Coffee

**LATTE** 

**Indian Dessert** 