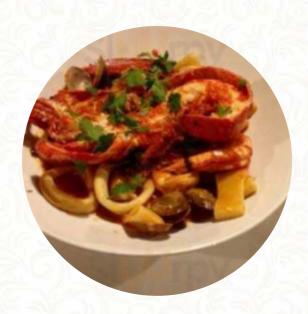

## Granduca Menu

https://menulist.menu
Dendermondesteenweg 391, Destelbergen, Belgium
+3292282505 - http://ristorantegranduca.be/

Here you can find the menu of Granduca in Destelbergen. At the moment, there are 12 menus and drinks on the food list. You can inquire about seasonal or weekly deals via phone. What User likes about Granduca: ..was at the edge of a villain in the freighters, this Italian restaurant offers to serve food. The outside of the building could use a makeover. Inside, the interior of acquaintance for decoration. Sober but classy. Fine prosecco. A fitting amuse would be more appreciated than a salt cookie. The map is varied and available over two menus. The menu of \$80 has made us delicious, pleasant surprise! The fitting wines were chosen by the responsible for us and fell extremely in flavor! The change of the white and red wine glass is a detail. The service was correct and kind. In nice weather you can even have something in the outdoor area. If you want to a beer after work and sit with friends or alone, Granduca from Destelbergen is a good bar, Also, you shouldn't miss out on the tasty pizza, traditional freshly baked in a wood oven. Furthermore, you will find typical Italian dishes with tasty classics like pizza and pasta.