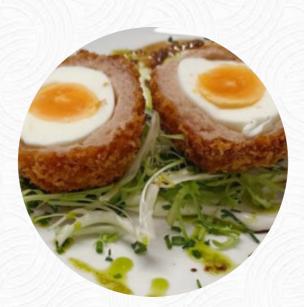

## The New Harp Inn Menu

https://menuweb.menu

Hoarwithy Hereford, Herefordshire, County Of, United Kingdom, Herefordshire, County of +441432840900 - http://thenewharpinn.co.uk/

On this homepage, you can find the **complete <u>menu</u> of The New Harp Inn** from Herefordshire, County of. Currently, there are **32** courses and drinks up for grabs. Nestled by the River Wye, this charming pub offers a delightful blend of local hospitality and hearty cuisine. Diners rave about the game pie and vegetarian options, highlighting the quality of ingredients and flavors. While some reviews indicate a disparity in service, with accounts of rudeness from staff, many visitors praise the friendly atmosphere and welcoming nature of the locals. With reasonable prices for its offerings, the pub attracts both locals and tourists, making it a must-visit spot for a casual meal or drink. Overall, it promises a memorable experience, should the staff's temperament align with the food's excellence.