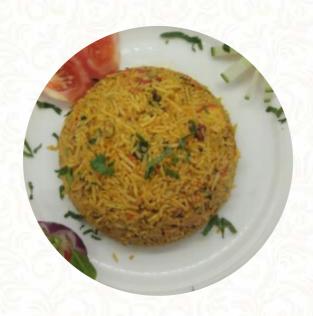

## Taj Mahal Amble Menu

https://menuweb.menu
Queen Street, Northumberland, United Kingdom
+441665713777 - http://tajamble.com/









Here you can find the <u>menu</u> of Taj Mahal Amble in Northumberland. At the moment, there are 32 courses and drinks on the food list. Taj Mahal offers a diverse menu that has garnered both praise and criticism from diners. Many patrons commend the restaurant for its flavorful curries and warm hospitality, particularly enjoying dishes like Chicken Jalfrezi and freshly caught lobster. However, inconsistent experiences have emerged, with some customers citing undercooked food, long wait times, and service issues, including staff not adhering to safety protocols. While the restaurant has successfully maintained operations during challenging times and d