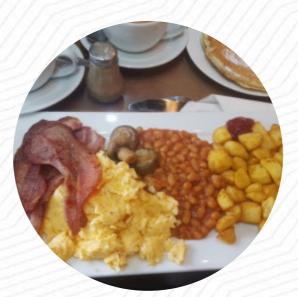

Lovely coffee but not very hot. Ordered a panini but extremely doughy inside, not heated thoroughly. Disappointing . Staff chatting about personal lives quite loudly ect. Wouldn't visit again. <u>read more</u>. At Key Lime Coffee from Liverpool you can <u>savor delicious vegetarian courses</u>, in which no animal meat or fish was processed, In addition, you'll find sweet delicacies, cake, simple snacks and chilled refreshments and hot drinks here. Not to be overlooked is also the large variety of *coffee and tea specialties* in this restaurant, and you can try scrumptious American dishes like Burger or Barbecue.