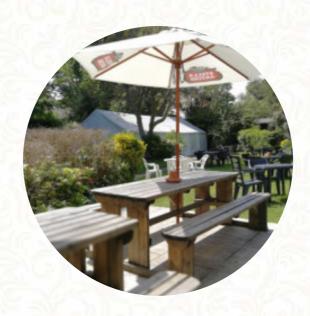

# The Windmill Tavern Menu

https://menuweb.menu 45 Shrubbery Road, Gravesham, United Kingdom +441474352242 - http://www.windmillpubandgarden.com/

Here you can find the menu of The Windmill Tavern in Gravesham. At the moment, there are 27 dishes and drinks on the card. Nestled in the heart of the Windmill Hill Conservation Area, this classic pub offers a quintessential country atmosphere complemented by a stunning garden. While many patrons praise the friendly staff and hearty, homecooked meals, including a renowned Sunday roast, concerns have emerged regarding loud music and a decline in customer service. Limited drink options and cleanliness were also noted, alongside frustrations over booking mishaps. Despite these issues, the inviting beer garden and lively events create a lively retreat for families and friends, making it a popular choice for those seeking a charming pub experience.