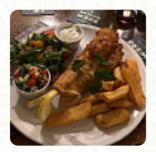

# The Windmill Tavern Menu

https://menuweb.menu 45 Shrubbery Road, Gravesham, United Kingdom +441474352242 - http://www.windmillpubandgarden.com/

Here you can find the menu of The Windmill Tavern in Gravesham. At the moment, there are 27 dishes and drinks on the card. Nestled in the heart of the Windmill Hill Conservation Area, this classic pub offers a quintessential country atmosphere complemented by a stunning garden. While many patrons praise the friendly staff and hearty, homecooked meals, including a renowned Sunday roast, concerns have emerged regarding loud music and a decline in customer service. Limited drink options and cleanliness were also noted, alongside frustrations over booking mishaps. Despite these issues, the inviting beer garden and lively events create a lively retreat for families and friends, making it a popular choice for those seeking a charming pub experience.