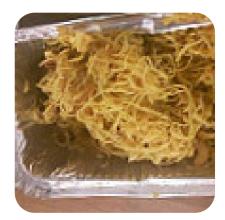

cies in meal quality, with issues ranging from undercooked dishes to unresponsive customer service. Despite these mixed reviews, a number of patrons have praised specific items for their freshness and taste, indicating that there may be glimpses of excellence amidst the challenges. Overall, The Laurel leaves diners divided.

# Home Chinese Takeaway Menu



#### Entrées

SATAY CHICKEN

Side Dishes

Beef Dishes

Noodles VEG NOODLES

Chicken Wings

Asian Specialties

SATAY

Chicken FRIED CHICKEN CHICKEN WINGS From The Grill SPARE RIBS RIBS

Indian CHICKEN CURRY PEPPER CHICKEN

Fried Rice BEEF FRIED RICE FRIED RICE

Ingredients Used

## These Types Of Dishes Are Being Served

NOODLES MEAT CHICKEN

## Home Chinese Takeaway

15 Middlewich Road, Cheshire East, United Kingdom **Opening Hours:** 



Made with menuweb.menu