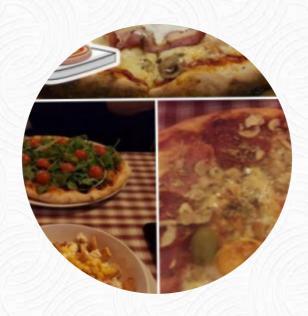

## Pizzeria Tiffany Karlovac Menu

https://menulist.menu
UI. Dr. Vladka Mačeka 6, 47000, Karlovac, Croatia
+38547614666 - http://www.karlovac-touristinfo.hr/?id=1&nivo2=1&solo=1890









A **complete** menu of Pizzeria Tiffany Karlovac from Karlovac covering all 16 meals and drinks can be found here on the menu. For seasonal or weekly deals, please get in touch via phone or use the contact details provided on the website. What User likes about Pizzeria Tiffany Karlovac:

A very good place to eat and enjoy time with family or friends. Very friendly and polite staff. Service very fast and clean. Small terrace with good airflow and beautiful large tables. I recommend this place. Watch yourself and enjoy. <a href="read-more">read more</a>. The rooms on site are wheelchair accessible and