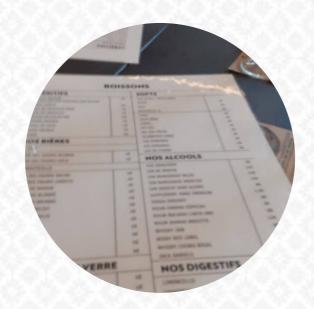

## Le Presbytère De Sautour Menu

https://menulist.menu Rue Haut-du-Village 16, 5600 Philippeville, Belgium, Walcourt https://www.les-petits-villages.be/

Here you can find the <u>menu</u> of Le Presbytère De Sautour in Walcourt. At the moment, there are 16 courses and drinks on the menu. You can inquire about <u>seasonal or weekly deals</u> via phone. What <u>User</u> likes about Le Presbytère De Sautour: