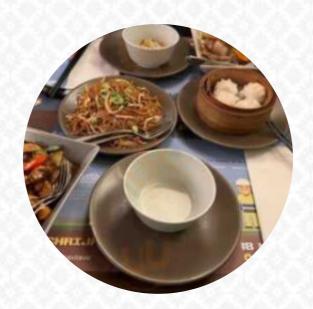

### Tong Mein Menu

https://menulist.menu
Hendrik Conscienceplein 13, 2000 Antwerpen, Belgium, Chasse Royale
+3232319661

Here you can find the <u>menu</u> of Tong Mein in Chasse Royale. At the moment, there are 14 courses and drinks on the food list. You can inquire about **changing offers** via phone. What <u>User</u> likes about Tong Mein: great service and eating. we took the duck with orange, sui caw (nudel soup) with garnel and the bark brisket (Chinese gulasch) and it was all very tasty and well cooked. would definitely recommend! <u>read more</u>. In the kitchen of Tong Mein in Chasse Royale, traditional meals are prepared with original Asian spices tasty, Many customers are particularly looking forward to the <u>versatile</u>, <u>flavorful Chinese cuisine</u>. You can also look forward to **scrumptious** <u>vegetarian</u> <u>cuisine</u>, Furthermore, the visitors love the creative combination of different meals with new and partially experimental ingredients - a nice example of successful Asian Fusion.