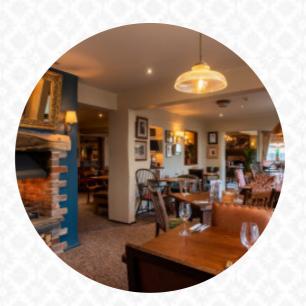

#### The Tawny Owl Menu

<u>https://menuweb.menu</u> Neasham Road, Darlington, United Kingdom +441325389027 - http://www.vintageinn.co.uk/thetawnyowldarlington

On this webpage, you can find the **complete** <u>menu</u> of **The Tawny Owl** from Darlington. Currently, there are **16** meals and drinks available. The Tawny Owl in Darlington is a charming country pub and restaurant, featuring rustic character and picturesque surroundings. Our menu offers hearty seasonal pub food, complemented by a selection of carefully nurtured cask ales and fine wines at our bar.