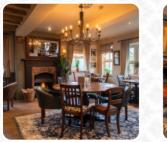

#### The Tawny Owl Menu

<u>https://menuweb.menu</u> Neasham Road, Darlington, United Kingdom +441325389027 - http://www.vintageinn.co.uk/thetawnyowldarlington

On this webpage, you can find the **complete** <u>menu</u> of **The Tawny Owl** from Darlington. Currently, there are **16** meals and drinks available. The Tawny Owl in Darlington is a charming country pub and restaurant, featuring rustic character and picturesque surroundings. Our menu offers hearty seasonal pub food, complemented by a selection of carefully nurtured cask ales and fine wines at our bar.