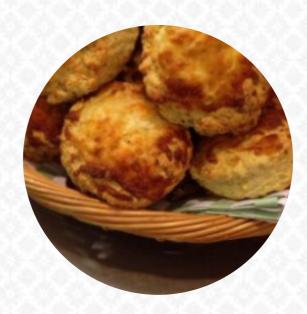

## **Owl Cafe Menu**

https://menuweb.menu

1 High Street, South Cambridgeshire, United Kingdom

+441223833396 - http://www.facebook.com/footprintscafesawston

Here you can find the <u>menu</u> of Owl Cafe in South Cambridgeshire. At the moment, there are 16 dishes and drinks on the card. \*\*Taste and Community at Footprints Café\*\* Nestled behind the Free Church in Sawston, Footprints Café has reestablished itself as a beloved local eatery, offering delicious, home-cooked meals and a welcoming atmosphere. With a menu featuring daily specials like pasta bake and roast lamb, diners can expect generous portions at great prices. The café, known for its friendly and attentive staff, also provides cash payment options, enhancing customer convenience. Clean and accommodating, Footprints Café is ideal for families, walkers, and cyclists. With its commitment to training disabled individuals, this charming spot serves not only wholesome food but also a sense of community.