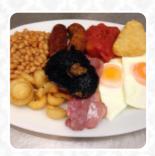

## **Owl Cafe Menu**

https://menuweb.menu

1 High Street, South Cambridgeshire, United Kingdom

+441223833396 - http://www.facebook.com/footprintscafesawston

Here you can find the <u>menu</u> of Owl Cafe in South Cambridgeshire. At the moment, there are 16 dishes and drinks on the card. \*\*Taste and Community at Footprints Café\*\* Nestled behind the Free Church in Sawston, Footprints Café has reestablished itself as a beloved local eatery, offering delicious, home-cooked meals and a welcoming atmosphere. With a menu featuring daily specials like pasta bake and roast lamb, diners can expect generous portions at great prices. The café, known for its friendly and attentive staff, also provides cash payment options, enhancing customer convenience. Clean and accommodating, Footprints Café is ideal for families, walkers, and cyclists. With its commitment to training disabled individuals, this charming spot serves not only wholesome food but also a sense of community.