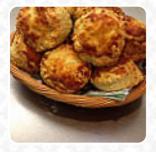

## **Owl Cafe Menu**

https://menuweb.menu

1 High Street, South Cambridgeshire, United Kingdom

+441223833396 - http://www.facebook.com/footprintscafesawston

Here you can find the <u>menu</u> of Owl Cafe in South Cambridgeshire. At the moment, there are 16 dishes and drinks on the card. \*\*Taste and Community at Footprints Café\*\* Nestled behind the Free Church in Sawston, Footprints Café has reestablished itself as a beloved local eatery, offering delicious, home-cooked meals and a welcoming atmosphere. With a menu featuring daily specials like pasta bake and roast lamb, diners can expect generous portions at great prices. The café, known for its friendly and attentive staff, also provides cash payment options, enhancing customer convenience. Clean and accommodating, Footprints Café is ideal for families, walkers, and cyclists. With its commitment to training disabled individuals, this charming spot serves not only wholesome food but also a sense of community.