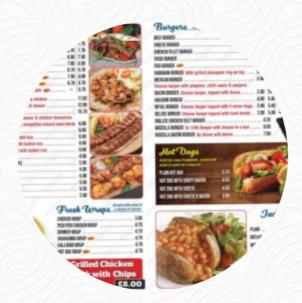

# Charlies Takeaway Menu

#### Fish dishes

**FISH AND CHIPS** 

#### Side dishes

**NAN** 

## **Fingerfood**

**ZWIEBELRINGE** 

#### Starters

**SHISH KEBAB** 

#### Indian

NAAN

#### Pizza bread

**KNOBLAUCHBROT** 

#### Hash Browns and Sides

**HASH BROWNS** 

### **Appetizers**

**KEBAB** 

**CHEESY GARLIC BREAD** 