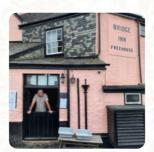

## Bridge Inn

Bridge Hill, Topsham, Exeter EX3 0QQ, United Kingdom

Opening Hours: Monday 12:00-14:30 Tuesday 12:00-14:30 Wednesday 12:00-14:30 Thursday 12:00-14:30 Friday 12:00-14:30 Saturday 12:00-14:30 Sunday 12:00-14:30 *≩*gallery image