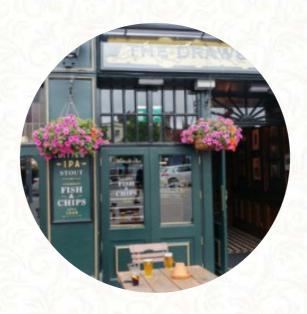

On this site, you can find the **complete <u>menu</u> of Drawbridge** from Bristol, City of. Currently, there are **22** meals and drinks up for grabs. Come experience The Drawbridge, a lively pub in the heart of Bristol offering a warm atmosphere and friendly service. Indulge in classic pub fare such as burgers and pies, with a unique twist on our drinks selection. Whether you're stopping by for a business lunch, meeting up with friends, or taking a break from exploring the city, Drawbridge welcomes all and is the perfect place to make new memories and honor old traditions.