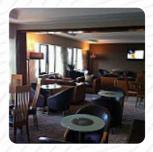

## Sonoma Menu

https://menulist.menu 4 Lanyon Place, Belfast, United Kingdom +442890277000

Here you can find the <u>menu</u> of Sonoma in Belfast. At the moment, there are 7 meals and drinks on the menu. You can inquire about seasonal or weekly deals via phone. What <u>User</u> likes about Sonoma: we ate here on Sunday night was fantastic, but what made our evening even better was the waitress chloe. she is really a beautiful young lady who has a pleasant wise very attentive. she also took time to talk to me. definitiw go back x <u>read more</u>. The restaurant and its premises are wheelchair accessible and thus reachable with a wheelchair or physiological limitations, Depending on the weather, you can also sit outside and eat and drink. What <u>User</u> doesn't like about Sonoma: