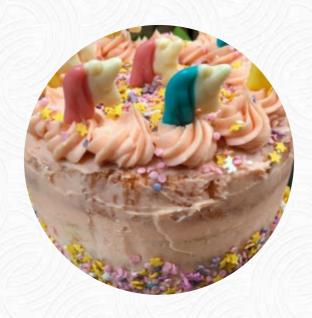

# Kittys Tilted Teacup Tea Room Menu

https://menuweb.menu

Unit 2 171 Pack Lane, Basingstoke And Deane, United Kingdom, Basingstoke and Deane +441256321166,+447596603801 - http://www.kittystearoom.co.uk









Here you can find the menu of Kittys Tilted Teacup Tea Room in Basingstoke and Deane. At the moment, there are 31 dishes and drinks on the food list. Nestled behind a wool shop, this charming, albeit quirky, tea room presents a delightful yet mixed experience for diners. While the decor exudes a shabby-chic vibe that transports visitors back in time, parking remains tricky. Diners rave about the friendly staff and homemade cakes, praising the variety of menu options, including gluten-free selections. However, some patrons expressed disappointment over limited cheesecake availa