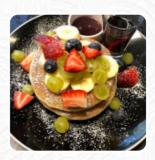

# Kittys Tilted Teacup Tea Room Menu

https://menuweb.menu

Unit 2 171 Pack Lane, Basingstoke And Deane, United Kingdom, Basingstoke and Deane +441256321166,+447596603801 - http://www.kittystearoom.co.uk









Here you can find the menu of Kittys Tilted Teacup Tea Room in Basingstoke and Deane. At the moment, there are 31 dishes and drinks on the food list. Nestled behind a wool shop, this charming, albeit quirky, tea room presents a delightful yet mixed experience for diners. While the decor exudes a shabby-chic vibe that transports visitors back in time, parking remains tricky. Diners rave about the friendly staff and homemade cakes, praising the variety of menu options, including gluten-free selections. However, some patrons expressed disappointment over limited cheesecake availability and inconsistent service regarding dietary requests. Overall, this cozy spot offers a pleasant atmosphere for families and groups, although the pricing and quality of food have sparked divergent opinions amon