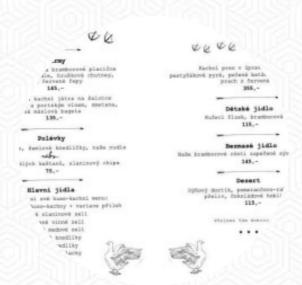

## Ábelův Mlýn Menu

Alcoholic Drinks

**BEER** 

Gnocchi

**GNOCCHI** 

Hausgemachte Kuchen

**FONDANT AU CHOCOLAT** 

**Appetizer** 

**KAMA** 

House specialties

**SVICKOVA** 

Starters

**TARTARE** 

Soft drinks

**LEMONADE** 

Coffee

**COFFEE** 

These types of dishes are being served

**FISH** 

**SOUP** 

Ingredients Used

**CHOCOLATE** 

**MEAT** 

**PORK MEAT** 

**BEEF** 

**CHEESE** 

**DUCK** 