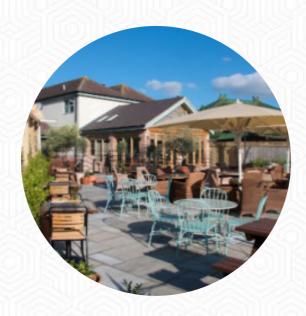

## The Talisman Pub Park Gate, Southampton Menu

https://menuweb.menu
3 Bridge Rd, Park Gate, Southampton SO31 7GD, United Kingdom
+441489572614 - https://www.talismanparkgate.co.uk/?
utm\_source=local&utm\_medium=organic&utm\_content=gmb

## The Talisman Pub Park Gate, Southampton

3 Bridge Rd, Park Gate, Southampton SO31 7GD, United Kingdom Opening Hours:

Wednesday 10:00-23:00 Thursday 10:00-23:00 Friday 10:00-00:00 Saturday 10:00-00:00 Sunday 11:30 -22:00 Monday 10:00-23:00 Tuesday 10:00-23:00