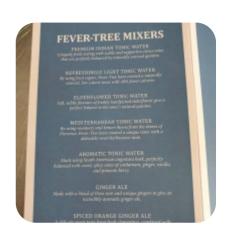

**BEER** 

Ingredients Used

**SAUSAGE** 

**PORK MEAT** 

**BEEF** 

These Types Of Dishes Are Being Served

**FISH** 

**PANINI** 