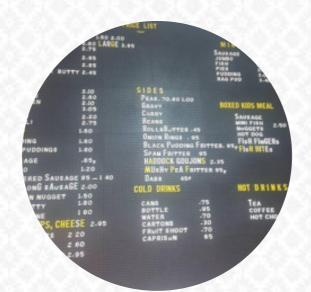

# Pendle Street Chip Shop Menu

Appetizers

EMPANADAS

Spaghetti CREMA

Starters & Salads

**Dessert** 

Vietnamese specialties BUN CHA

Beilagen & Extras

POTATO CHIPS

Pescados y Mariscos

PESCADO FRITO

Hot drinks

Main Plates RAG PUDDING

**Fish dishes** Fish Fish curry

#### These types of dishes are being served

CHATEAU PEY LA TOUT

COD FISH

## Ingredients Used

HADDOCK MEAT PORK MEAT