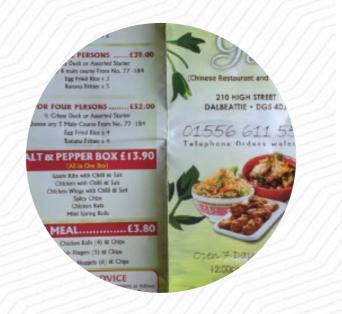

# Rose Garden Menu

210 High St, Dalbeattie, United Kingdom, Kippford United Kingdom

#### **Opening Hours:**

Monday 12:00-23:00 Tuesday 12:00-23:00 Wednesday 12:00-23:00 Thursday 12:00-23:00 Friday 12:00-23:00 Saturday 12:00-23:00 Sunday 12:00-23:00 joallery image