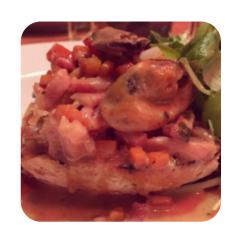

**THAI CURRY** 

Indian

**CHICKEN CURRY** 

**NAAN** 

Ingredients Used

**TOMATOES** 

**MUSHROOMS** 

**BASMATI RICE** 

**PORK MEAT** 

These Types Of Dishes Are Being Served

**FISH** 

**CHICKEN** 

**BREAD** 

**TUNA STEAK** 

**DESSERTS** 