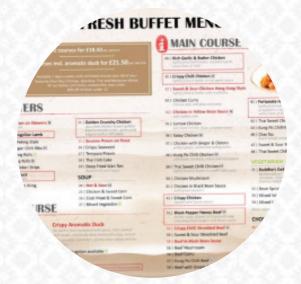

## Shan Shui Chinese Menu

Non alcoholic drinks

**LEMON** 

Main courses

**RIBS** 

Chicken dishes

**LEMON CHICKEN** 

Rice Dishes

**EGG FRIED RICE** 

Main Course

**BBQ PORK** 

Nudel-Reisgerichte

**CHOW MEIN** 

**Fried Rice** 

**FRIED RICE** 

Yaki-Grill Menii

**PRAWN** 

Meats

**PORK RIBS** 

Restaurant Category

**BBQ** 

These types of dishes are being served

**LAMB** 

**TOSTADAS** 

Ingredients Used

**PORK MEAT** 

**CHICKEN** 

**EGG** 

**RICE** 