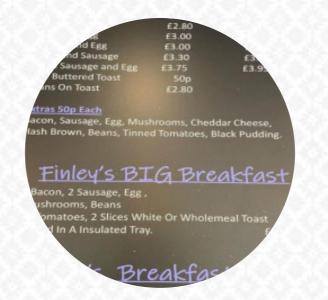

# Finley's Cafe Sandwich Menu

#### **Breakfast**

HASH BROWN

### Breakfast Menu

ENGLISH BREAKFAST