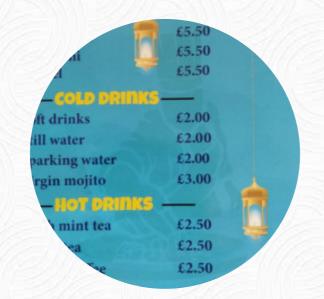

### Yalla Yalla Lebanese Grill Menu

<u>https://menulist.menu</u> 65 High St, Hemel Hempstead, United Kingdom +441442768810 - https://yallayallalebanesegrill.com/order-now



Here you can find the <u>menu of Yalla Yalla Lebanese Grill</u> in Hemel Hempstead. At the moment, there are 12 menus and drinks on the menu. You can inquire about **seasonal or weekly deals** via phone. What <u>User</u> likes about Yalla Yalla Lebanese Grill:

Warm friendly atmosphere food is amazing Parking: Lovely location highly recommend Meal type: Dinner Price per person: £40–50 Food: 5 Service: 5 Atmosphere: 5 Recommended dishes: Chicken Shawarma, Chicken Kebab Parking space: Plenty of parking Parking options: Free parking lot <u>read more</u>. When the weather is good you can also be served outside. What <