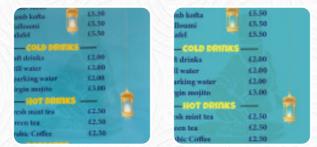

### Yalla Yalla Lebanese Grill Menu

<u>https://menulist.menu</u> 65 High St, Hemel Hempstead, United Kingdom +441442768810 - https://yallayallalebanesegrill.com/order-now



Here you can find the <u>menu of Yalla Yalla Lebanese Grill</u> in Hemel Hempstead. At the moment, there are 12 menus and drinks on the menu. You can inquire about **seasonal or weekly deals** via phone. What <u>User</u> likes about Yalla Yalla Lebanese Grill:

Warm friendly atmosphere food is amazing Parking: Lovely location highly recommend Meal type: Dinner Price per person: £40–50 Food: 5 Service: 5 Atmosphere: 5 Recommended dishes: Chicken Shawarma, Chicken Kebab Parking space: Plenty of parking Parking options: Free parking lot <u>read more</u>. When the weather is good you can also be served outside. What <u>User</u> doesn't like about Yalla Yalla Lebanese Grill:

Google review 4.9?! Are u kidding?! We ordered a mezze and fattoush salad, only to find that the food fell short of my