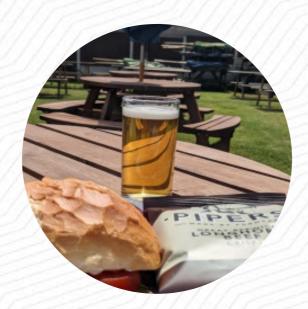

Proper drinking pub! Atmosphere really lovely, comfortable. Rwo roaring fires going. Lots of choice of ales. Cobs are to die for. Would have sent you a picture but couldn't wait to eat it! Price per person: £1–10 Food: 5 Service: 4 Atmosphere: 5 Recommended dishes: Ham and Cheese Cob, Cheese and Onion Cob read more. When the weather conditions is nice you can also have something outside, And into the accessible spaces also come customers with wheelchairs or physical limitations.