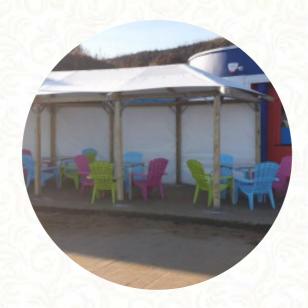

## Chalet Cafe Menu

https://menulist.menu N, Scarborough, United Kingdom, Sandside, Scarborough +447841563324

On this homepage, you can find the **complete menu of Chalet Cafe** from Sandside, Scarborough. Currently, there are 15 courses and drinks up for grabs. For **seasonal or weekly deals**, please contact the owner of the restaurant directly. You can also contact them through their website. What **Amrita Bindukalpa** likes about Chalet Cafe:

Very friendly staff. The ice cream, hot dogs and chips were fab! Service: Dine in Meal type: Other Price per person: £1–10 Food: 5 Service: 5 Atmosphere: 5 Recommended dishes: Chips <u>read more</u>. The restaurant also offers the possibility to sit outside and eat in beautiful weather, And into the accessible rooms also come visitors with wheelchairs or physiological limitations.