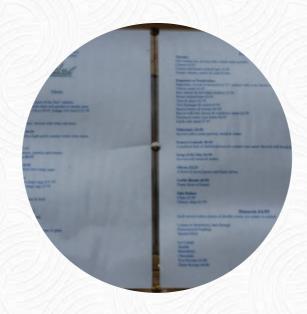

# The Inkerman Arms Menu

https://menulist.menu Harbour Rd, Rye, United Kingdom +441797222464 - http://www.beerintheevening.com









Here you can find the <u>menu of The Inkerman Arms</u> in Rye. At the moment, there are 16 courses and drinks on the menu. You can inquire about *changing offers* via phone. What <u>Michelle Twin Mum</u> likes about The Inkerman Arms:

We had a very friendly welcome in this traditional pub. Our lunch was good and the price as expected, there was a good range of food and the pub is dog friendly too. <a href="read more">read more</a>. In pleasant weather you can even eat in the outdoor area. The comprehensive range of **coffee and tea specialties** makes a visit to The Inkerman Arms even more worthwhile, Particularly fans of the English cuisine are exci