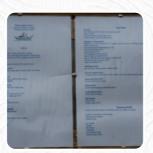

# The Inkerman Arms Menu

https://menulist.menu Harbour Rd, Rye, United Kingdom +441797222464 - http://www.beerintheevening.com









Here you can find the <u>menu of The Inkerman Arms</u> in Rye. At the moment, there are 16 courses and drinks on the menu. You can inquire about *changing offers* via phone. What <u>Michelle Twin Mum</u> likes about The Inkerman Arms:

We had a very friendly welcome in this traditional pub. Our lunch was good and the price as expected, there was a good range of food and the pub is dog friendly too. <a href="read more">read more</a>. In pleasant weather you can even eat in the outdoor area. The comprehensive range of **coffee and tea specialties** makes a visit to The Inkerman Arms even more worthwhile, Particularly fans of the English cuisine are excited about the large variety of traditional menus and love the typical English cuisine. You have the option to, after the meal (or durin