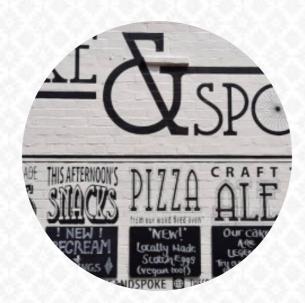

## The Spire And Spoke Menu

https://menulist.menu

21 Hill Rd, Watlington, United Kingdom, WATLINGTON +441491614956 - https://www.thespireandspoke.co.uk/

Here you can find the <u>menu</u> of The Spire And Spoke in WATLINGTON. At the moment, there are 15 menus and drinks on the card. You can inquire about <u>seasonal or weekly deals</u> via phone. What <u>User</u> likes about The Spire And Spoke:

## The Spire And Spoke Menu

Alcoholic Drinks

**BEER** 

Pizza

**HAWAIIAN PIZZA** 

Snacks

**BROWNIES** 

Süßes

**MUFFINS** 

**Specialties** 

**POPARA** 

Sweets & Ice

**COOKIES** 

Pizza 20cm

**MEAT FEAST** 

**Bread** 

**BISCUITS** 

Hot drinks

**TEA** 

These types of dishes are being served

**PIZZA** 

**Dessert** 

**PUTO** 

**BIKO** 

Coffee

**COFFEE** 

LATTE

Ingredients Used

**CHEESE** 

**MEAT** 