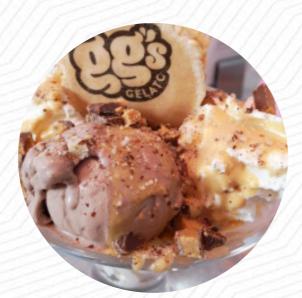

Awesome sundaes! Took my family here who had come over from Ireland for the week. They loved it! Parking: Could do with more disabled parking bays. Service: Dine in Meal type: Other Price per person: £10–20 <u>read</u> <u>more</u>. The restaurant offers complimentary WiFi for its visitors, And into the accessible spaces also come guests with wheelchairs or physiological limitations. If the weather conditions are right, you can also have something to eat outside. Gg's is located in Bynea and is a restaurant serving sweet and hot classic Spanish meals, Furthermore, the <u>delicious treats</u> of this local sparkle not only in the eyes of our young guests.

### Dessert

SORBET HELADOS STRAWBERRY SUNDAE MILKSHAKES