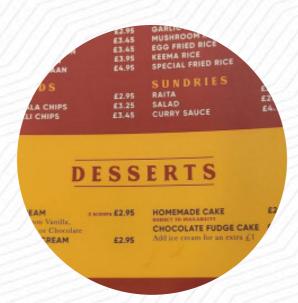

## The Swan At Stonnall Menu

### Alcoholic Drinks

**BEER** 

Fish dishes

**FISH** 

**Dessert** 

**SOHAN** 

**Specialties** 

**POPARA** 

Carni di Manzo - vom Rind

**MIXED GRILL** 

Speisen vom Huhn

**CHICKEN BALTI** 

# These types of dishes are being served

LAMB

**FISH** 

### Indian

**NAAN** 

### Ingredients Used

**CHICKEN** 

**MEAT** 

**CHEESE** 

**RICE** 