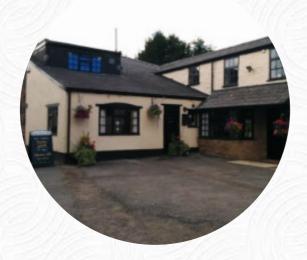

## The Penny Farthing Inn Menu

https://menuweb.menu
Aston Crews, Herefordshire, County Of, United Kingdom, Herefordshire, County of
+441989750366 - http://www.thepennyfarthinginn.com

Here you can find the menu of The Penny Farthing Inn in Herefordshire, County of. At the moment, there are 22 menus and drinks on the menu. The Penny is a 17th Century country pub nestled in the charming village of Aston Crews. We take pride in serving delicious food and providing friendly service. Our beer gardens offer stunning views of the Welsh mountains, and we have a wide selection of real ales and carefully curated wines. Whether you're stopping by for a midweek meal, Sunday lunch, or a special occasion, The Penny promises a delightful experience for all.