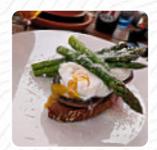

**BEEF** 

**PORK MEAT** 

These types of dishes are being served

**SALAD** 

**FISH** 

**ROAST BEEF** 

COD

**LAMB** 