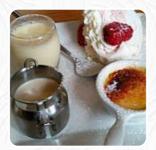

# These Types Of Dishes Are Being Served

FISH
CHICKEN
TUNA STEAK

**BURGER** 

**ICE CREAM** 

**SIRLOIN STEAK** 

**PIZZA** 

**DESSERTS** 