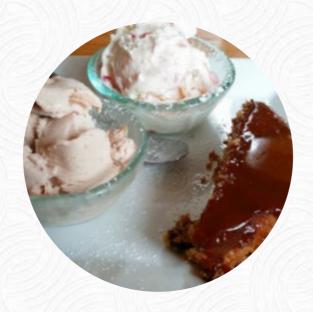

# These Types Of Dishes Are Being Served

FISH
CHICKEN
TUNA STEAK

**BURGER** 

**ICE CREAM** 

**SIRLOIN STEAK** 

**PIZZA** 

**DESSERTS** 