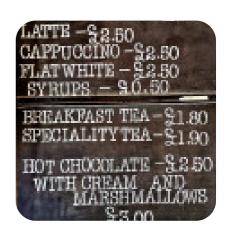

**HOT CHOCOLATE** 

**French** 

**CROISSANT** 

**Drinks** 

**BEER** 

**DRINKS** 

**Hot Drinks** 

**COFFEE** 

**TEA** 

**Restaurant Category** 

**BAR** 

**GLUTEN FREE** 

**Ingredients Used** 

**CHOCOLATE** 

**SEAFOOD** 

These Types Of Dishes Are Being Served