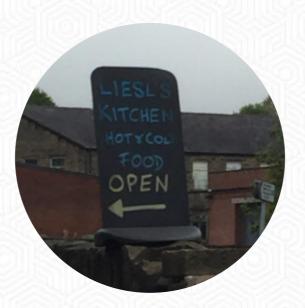

Liesl's Kitchen Menu

<u>https://menulist.menu</u> 9 Bent Ley Rd, Kirklees, United Kingdom +447864929866,+441484850574 - https://liesIskitchen.vpweb.co.uk/Home.html

On this webpage, you can find the complete menu of Liesl's Kitchen from Kirklees. Currently, there are 15 courses and drinks available. For <u>changing offers</u>, please contact the restaurant owner directly. You can also contact them through their website. What <u>User</u> likes about Liesl's Kitchen:

Went in one time about 30 minutes to closing and they had nothing left in regards to breakfast full English type things. Just beef sandwiches. Went in a second time to be served by a rude and arrogant young lady. Never again. <u>read more</u>. At Liesl's Kitchen in Kirklees, you get a **abundant brunch** in the morning and you can at will feast, For a snack, the delicious **sandwiches**, healthy salads and other snacks are suitable. Of course, we must not forget the comprehensive selection of *coffee and tea specialties* in this restaurant.