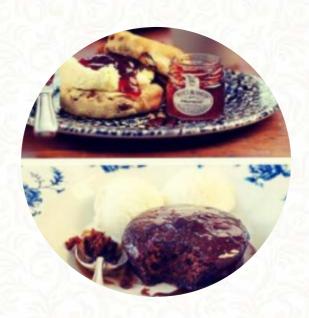

**FRUIT** 

**BISCUIT** 

**CHEESE** 

These Types Of Dishes Are Being Served

CHICKEN
TUNA STEAK
WRAP

**CHICKEN WRAP** 

**PIZZA** 

**SALAD** 