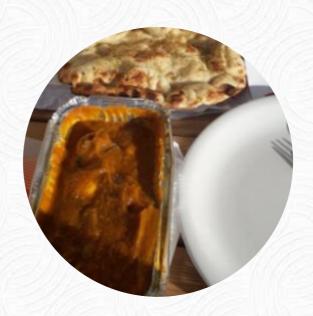

Usually a fantastic Indian takeaway but this time all the food arrived cold. The butter chicken did not taste as it usually does the onoin bhaji's were burnt and the nann bread was soggy. Sadly wont be ordering again. <a href="read">read</a> more. At Green Chilli in Cornwall, Isles of Scilly you can try delicious <a href="vegetarian">vegetarian</a> dishes, that are free from any animal meat or fish, Typically, the dishes are prepared for you in the shortest time and fresh. <a href="The preparation of the dishes is done authentically Asian">The preparation of the dishes is done authentically Asian</a>, With original <a href="Indian spices">Indian spices</a>, menus are fine and freshly prepared.