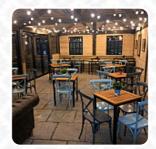

Here you can find the menu of Bulls Head in North West Leicestershire. At the moment, there are 25 menus and drinks on the menu. The Bulls Head is a historic pub located in the heart of Ashby de la Zouch on Market Street. Dating back to 1598, it is the oldest building in town. The pub combines historical charm with modern amenities, creating a welcoming atmosphere. Guests can enjoy delicious food and a wide selection of Ales, Craft Beers, and Wines. It is a popular venue for weekend parties and hosts a variety of events such as the Tuesday quiz and Live Sky BT Sports. The Bulls Head is proud to offer Cask Marque accredited Real Craft ales from local and national brewers.